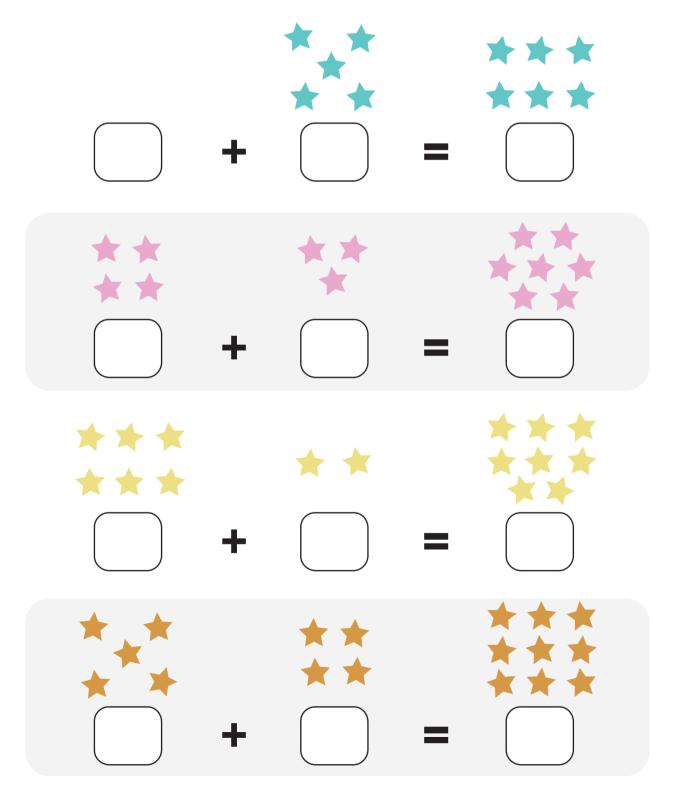

## Addition to 10



Solve the addition problems.



$$1 + 3 =$$



$$5 + 5 = _{-}$$





$$3 + 3 =$$
\_\_\_



$$2 + 3 =$$



$$9 + 1 = _{--}$$



$$6 + 2 = _{-}$$

$$4 + 2 = _{--}$$



# Superstar

Count the stars in each group. Write the number in the box. Write the sum in the last box.







Ninja Aki sends his secret messages through math problems.

Decode his message to you! First complete these math problems. Then match the answers up with the letters using the chart below.

| Α | В | C | D | Ε | F | G | I | _ | 7  | K  | ال | 2  | 7  | 0  | Р  | Ø  | R  | ဟ  | T  | U  | ٧  | W  | X  | Y  | Z  |
|---|---|---|---|---|---|---|---|---|----|----|----|----|----|----|----|----|----|----|----|----|----|----|----|----|----|
| 1 | 2 | 3 | 4 | 5 | 6 | 7 | 8 | တ | 10 | 11 | 12 | 13 | 14 | 15 | 16 | 17 | 18 | 19 | 20 | 21 | 22 | 23 | 24 | 25 | 26 |







| <b>-</b> | 9<br>7 | <b>2</b> 7 |
|----------|--------|------------|
|          |        |            |
|          | 7      | 7          |





|   | 4 | 4  |   |  |  |
|---|---|----|---|--|--|
| • | • | 2  | 8 |  |  |
|   |