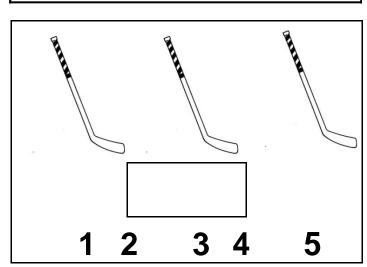

#### Favorite Sport Tally

Use tally marks to show how many sports items are in each group. Then circle the number that shows how many. The first one is done for you.

Tally 5 Collection - Toys Item 3525D