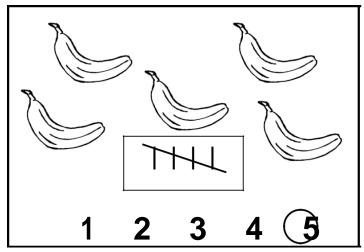

#### Popular Pet Tally

Use tally marks to show how many pets are in each group. Then circle the number that shows how many. The first one is done for you.

Tally 5 Collection - Fruit Item 3525B

| Vame |  |
|------|--|
| Name |  |

#### Favorite Fruit Tally

Use tally marks to show how many fruits are in each group. Then circle the number that shows how many. The first one is done for you.

Tally 5 Collection - Sports Item 3525C

| Name |  |
|------|--|
|      |  |