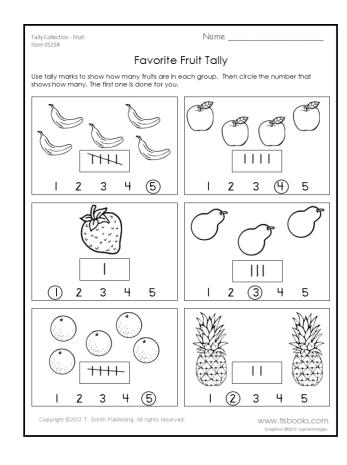

#### Popular Pet Tally

Use tally marks to show how many pets are in each group. Then circle the number that shows how many. The first one is done for you.

Tally 5 Collection - Fruit Item 3525B

| Vame |  |
|------|--|
| Name |  |

#### Favorite Fruit Tally

Use tally marks to show how many fruits are in each group. Then circle the number that shows how many. The first one is done for you.

Tally 5 Collection - Sports Item 3525C

| Name |  |
|------|--|
|      |  |