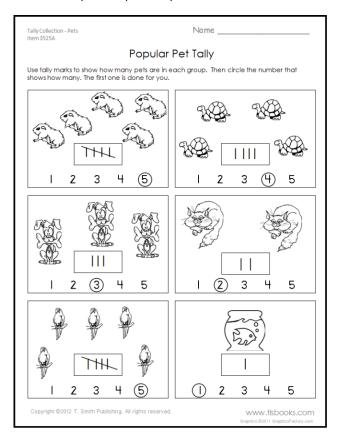

Tally 5 Collection - Pets

#### Popular Pet Tally

Use tally marks to show how many pets are in each group. Then circle the number that shows how many. The first one is done for you.

Tally 5 Collection - Fruit Item 3525B

| Vame |  |
|------|--|
| Name |  |