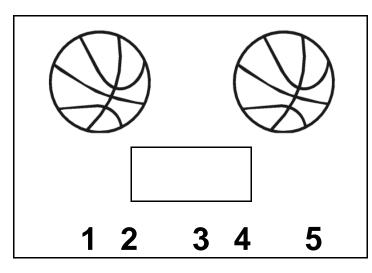

#### Favorite Sport Tally

Use tally marks to show how many sports items are in each group. Then circle the number that shows how many. The first one is done for you.

Tally 5 Collection - Toys Item 3525D