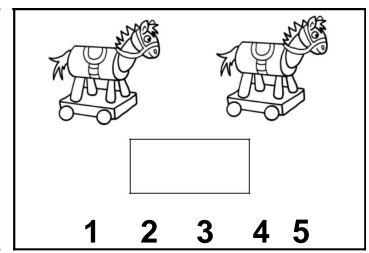

#### Favorite Toy Tally

Use tally marks to show how many toys are in each group. Then circle the number that shows how many. The first one is done for you.