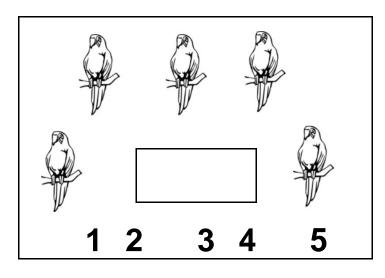

Tally 5 Collection - Pets

#### Popular Pet Tally

Use tally marks to show how many pets are in each group. Then circle the number that shows how many. The first one is done for you.

Tally 5 Collection - Fruit Item 3525B

| Vame |  |
|------|--|
| Name |  |