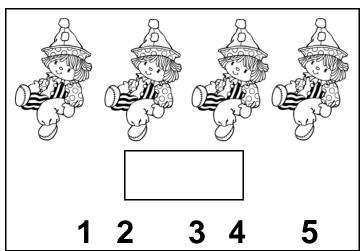

#### Favorite Toy Tally

Use tally marks to show how many toys are in each group. Then circle the number that shows how many. The first one is done for you.