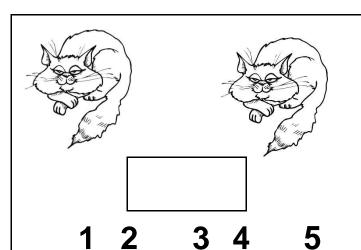

Tally 5 Collection - Pets

#### Popular Pet Tally

Use tally marks to show how many pets are in each group. Then circle the number that shows how many. The first one is done for you.

Tally 5 Collection - Fruit Item 3525B

| Vame |  |
|------|--|
| Name |  |