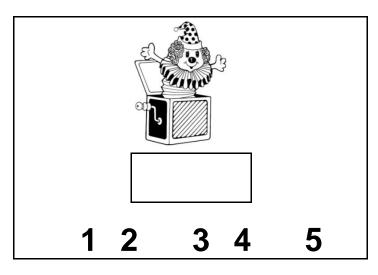

#### Favorite Toy Tally

Use tally marks to show how many toys are in each group. Then circle the number that shows how many. The first one is done for you.