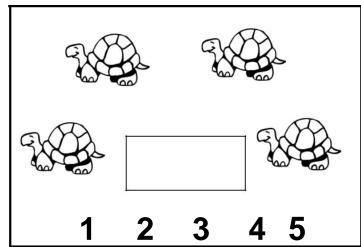

#### Popular Pet Tally

Use tally marks to show how many pets are in each group. Then circle the number that shows how many. The first one is done for you.

Tally 5 Collection - Fruit Item 3525B

| Vame |  |
|------|--|
| Name |  |