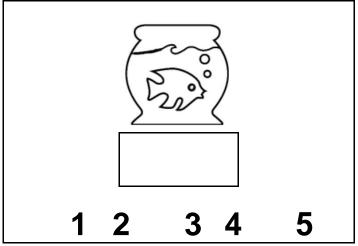

#### Popular Pet Tally

Use tally marks to show how many pets are in each group. Then circle the number that shows how many. The first one is done for you.

Tally 5 Collection - Fruit Item 3525B

| Vame |  |
|------|--|
| Name |  |

#### Favorite Fruit Tally

Use tally marks to show how many fruits are in each group. Then circle the number that shows how many. The first one is done for you.

Tally 5 Collection - Sports Item 3525C

| Name |  |
|------|--|
|      |  |