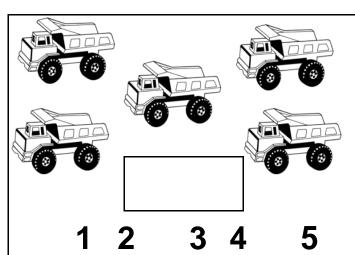

#### Favorite Toy Tally

Use tally marks to show how many toys are in each group. Then circle the number that shows how many. The first one is done for you.