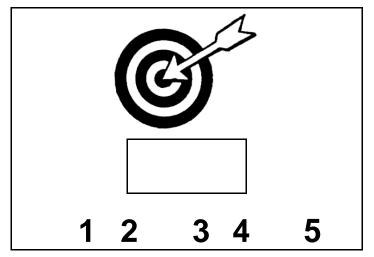

#### Favorite Sport Tally

Use tally marks to show how many sports items are in each group. Then circle the number that shows how many. The first one is done for you.

Tally 5 Collection - Toys Item 3525D