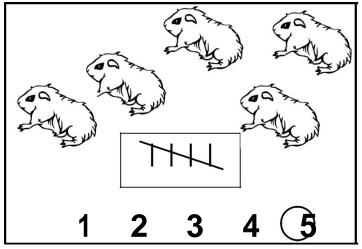

Tally 5 Collection - Pets

#### Popular Pet Tally

Use tally marks to show how many pets are in each group. Then circle the number that shows how many. The first one is done for you.

Tally 5 Collection - Fruit Item 3525B

| Vame |  |
|------|--|
| Name |  |