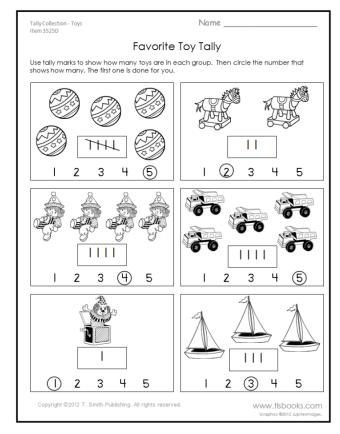

#### Favorite Sport Tally

Use tally marks to show how many sports items are in each group. Then circle the number that shows how many. The first one is done for you.

Tally 5 Collection - Toys Item 3525D

| Name |  |
|------|--|
| Name |  |

#### Favorite Toy Tally

Use tally marks to show how many toys are in each group. Then circle the number that shows how many. The first one is done for you.