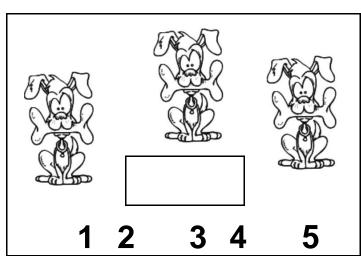

#### Popular Pet Tally

Use tally marks to show how many pets are in each group. Then circle the number that shows how many. The first one is done for you.

Tally 5 Collection - Fruit Item 3525B

| Vame |  |
|------|--|
| Name |  |