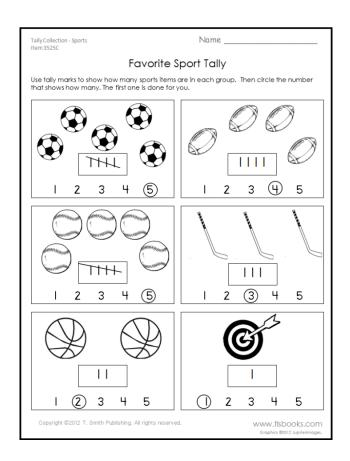

#### Favorite Fruit Tally

Use tally marks to show how many fruits are in each group. Then circle the number that shows how many. The first one is done for you.

Tally 5 Collection - Sports Item 3525C

| Name |  |
|------|--|
|      |  |

#### Favorite Sport Tally

Use tally marks to show how many sports items are in each group. Then circle the number that shows how many. The first one is done for you.

Tally 5 Collection - Toys Item 3525D