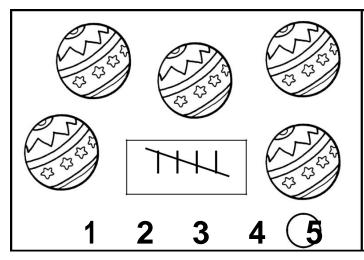

#### Popular Pet Tally

Use tally marks to show how many pets are in each group. Then circle the number that shows how many. The first one is done for you.

Tally 5 Collection - Fruit Item 3525B

| Vame |  |
|------|--|
| Name |  |